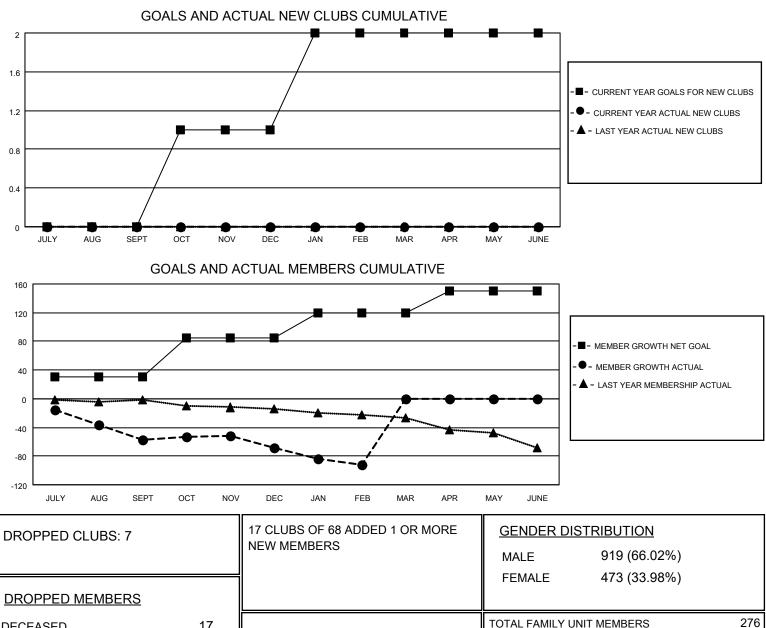

## LOCATION VIRGINIA

District 24 C

Results as of: 2/28/2021

| Clubs                 |               |           |               | Members               |                        |                         |                                                    |
|-----------------------|---------------|-----------|---------------|-----------------------|------------------------|-------------------------|----------------------------------------------------|
| RESULTS FOR 2020-2021 |               |           |               | RESULTS FOR 2020-2021 |                        |                         |                                                    |
| QUARTER               | NEW CLUB GOAL | NEW CLUBS | DROPPED CLUBS | QUARTER               | BER GROWTH NET<br>GOAL | MEMBER GROWTH<br>ACTUAL | DROPPED<br>MEMBERS ACTUAL<br>(including transfers) |
| JULY/AUG/SEPT         | 0             | 0         | 3             | JULY/AUG/SEPT         | 30                     | 22                      | 70                                                 |
| OCT/NOV/DEC           | 1             | 0         | 0             | OCT/NOV/DEC           | 55                     | 41                      | 45                                                 |
| JAN/FEB/MAR           | 1             | 0         | 4             | JAN/FEB/MAR           | 35                     | 10                      | 27                                                 |
| APR/MAY/JUNE          | 0             | 0         | 0             | APR/MAY/JUNE          | 30                     | 0                       | 0                                                  |